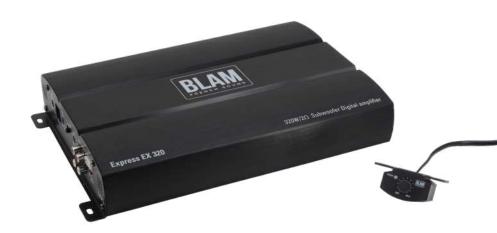

## EX 320 320 W D CLASS MONO AMPLIFIER

## **KEY STRENGTHS**

- Powerfull
- · Sound quality
- Stability

Compatible with all the original car radios this amplifier allows you to add a subwoofer to your installation for an incomparable listening comfort. Even while maintaining a reasonnable level of listening, the sound will take on more depth and your travels will be transformed into a pure moment of pleasure...