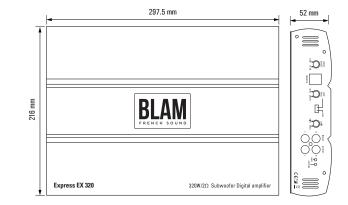

## **TECHNICAL FEATURE**

| RCA low-level inputs: 0.2 V / 8          | 3 V                                             |
|------------------------------------------|-------------------------------------------------|
| High-level inputs                        |                                                 |
| RMS Power ( 4 $\Omega$ ): 200 Watt       | is RMS                                          |
| RMS Power ( 2 $\Omega$ ): 320 Watt       | is RMS                                          |
| Low-pass crossover: 50 Hz - 2            | 50 Hz (12 dB/octave)                            |
| Bass boost adjustable + 12 d             | B (40 Hz)                                       |
| Signal / noise ratio : $> 90 \text{ dB}$ |                                                 |
| Protections: short circuit / low         | impedance / reversal polarity / heat protection |
| Protections: low impedance ( >           | > 2 \O )                                        |
| Protections: heat protection (8          | 30°C ± 5°C)                                     |
| Remote control is include                | ed                                              |