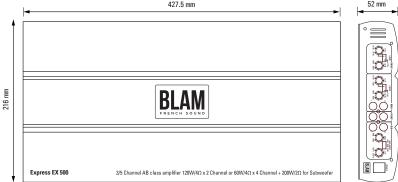

# **EX 500**

5-CHANNEL AB / D CLASS AMPLIFIER

#### **TECHNICAL FEATURE**

| RCA low-level inputs: 0.2 V / 8 V                                                    |
|--------------------------------------------------------------------------------------|
| High-level inputs                                                                    |
| RMS Power (4 Ω) : 80 W x 4 + 200 W                                                   |
| RMS Power (2 Ω) : 100 W x 4 + 300 W                                                  |
| RMS bridged power (4 $\Omega$ ): 240 W x 2 + 200 W                                   |
| Power subwoofer channel (D class): 200 W RMS (4 $\Omega$ ) / 300 W RMS (2 $\Omega$ ) |
| Low-pass crossover: 50 Hz - 250 Hz (12 dB/octave)                                    |
| High-pass crossover: 50 Hz · 3 kHz (12 dB/octave)                                    |
| Signal / noise ratio > 90 dB                                                         |
| Protections: short circuit / low impedance / heat protection                         |
| Protections: low impedance ( $> 2\ \Omega$ )                                         |
| Protections: heat protection (80°C $\pm$ 5°C)                                        |