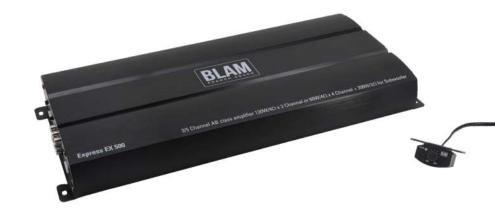

# **EX 500**

5-CHANNEL AB / D CLASS AMPLIFIER

### **KEY STRENGTHS**

- Powerfull
- Sound quality
- Stability

Strengthen your OEM sound system with this 5-channel amplifier. Compatible with the original car radios, it generates a significant power gain that greatly improved the listening comfort even at moderate level.