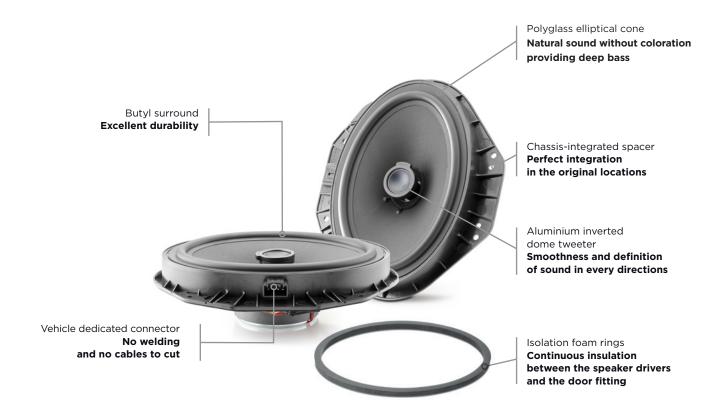

## IC FORD 690

Product Data Sheet

The IC FORD 690 2-way coaxial kit is designed for all drivers who wish to replace their original audio system with a quality sound solution. The speaker drivers employ Polyglass technology, which delivers well-defined midrange and bass, and the Aluminium inverted dome tweeter, a Focal technology that provides perfect treble reproduction.

[Ford: front locations: F-Series, Expedition, Explorer... / Lincoln: front locations: Navigator...]

| Туре                   | 2-way coaxial kit                                                  |
|------------------------|--------------------------------------------------------------------|
| Power max.             | 150W                                                               |
| Power nom.             | 75W RMS                                                            |
| Sensitivity (2.83V/1m) | 92dB                                                               |
| Frequency response     | 60Hz - 20kHz                                                       |
| Impedance              | 4Ω                                                                 |
| Woofer                 | 5 <sup>15</sup> / <sub>16</sub> x 9½ <sub>16</sub> " (150 x 230mm) |
| Mounting depth         | 15/8" (41mm)                                                       |
| Cone                   | Polyglass                                                          |
| Voice coil diameter    | 1 <sup>3</sup> / <sub>16</sub> " (30mm)                            |
| Magnet                 | Ferrite                                                            |
| Surround               | Butyl                                                              |
| Tweeter                | Coaxial Aluminium inverted dome                                    |
| Crossover              | Integrated                                                         |
|                        |                                                                    |