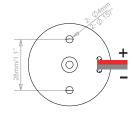

#### **Parameters**

| Size        | Impedance | Rated Power | Max Power |
|-------------|-----------|-------------|-----------|
| 91.5mm/3.5" | 4Ω        | 20W         | 40W       |

| Voice Coil | Sensitivity | Frequency<br>Response | Dome    |
|------------|-------------|-----------------------|---------|
| 1"/25.5mm  | 92dB/M/W    | 1.7KHz-20KHz          | Ceramic |