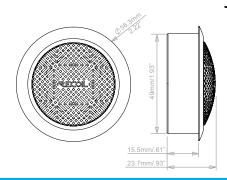

#### **Parameters**

| Size        | Impedance | Rated Power | Max Power |
|-------------|-----------|-------------|-----------|
| 91.5mm/3.5" | 4Ω        | 20W         | 40W       |

| Voice Coil | Sensitivity | Frequency<br>Response | Dome    |
|------------|-------------|-----------------------|---------|
| 1"/25.5mm  | 92dB/M/W    | 1.7KHz-20KHz          | Ceramic |