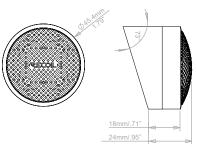

#### **Parameters**

| Size        | Impedance | Rated Power | Max Power |
|-------------|-----------|-------------|-----------|
| 91.5mm/3.5" | 4Ω        | 20W         | 40W       |

| Voice Coil | Sensitivity | Frequency<br>Response | Dome    |
|------------|-------------|-----------------------|---------|
| 1"/25.5mm  | 92dB/M/W    | 1.7KHz-20KHz          | Ceramic |