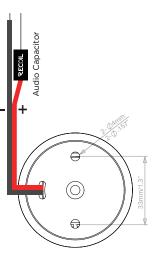

#### **FEATURES**

- 1"/25.4mm Pure SV Voice Coil | Kapton Bobbin
- RECOIL Customized Stainless Steel Grille
- Over Sized NdFeB Magent(N42)
- · Ceramic Dome with Silk Surround
- High Quality Audio Capacitor
- Precision Machined Aluminum Housing